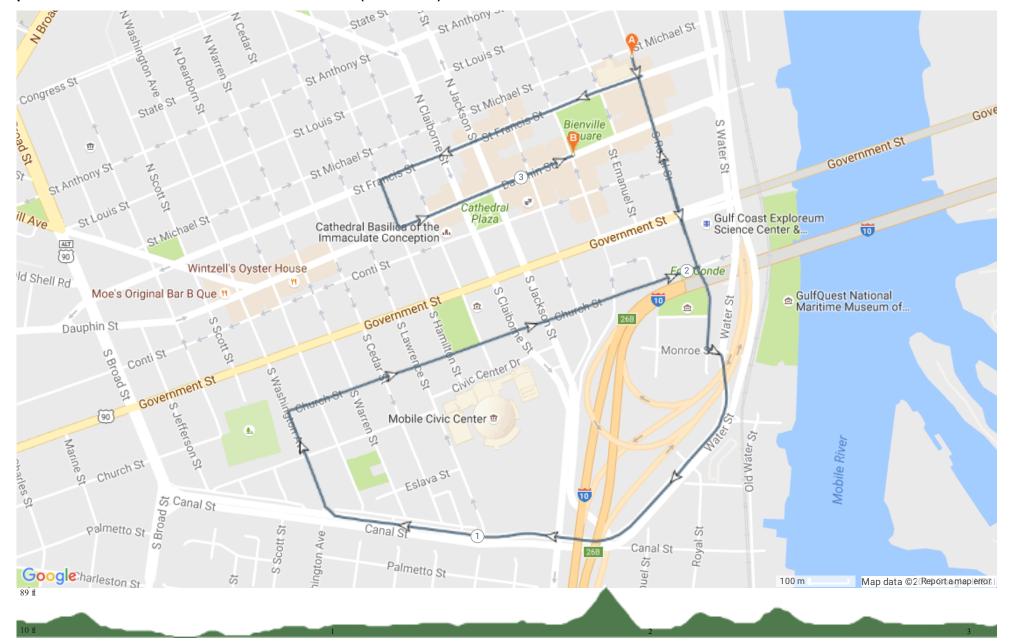

## plotaroute.com - MSA5K - Course Ran On 10/1/2016 (3.083 miles)

| No | Miles | Turn     | Directions                                           |
|----|-------|----------|------------------------------------------------------|
| 1  | 0.000 |          | Start near 51-99 N Royal St, Mobile, AL 36602, USA   |
| 2  | 0.000 |          | Head south on N Royal St toward St Francis St        |
| 3  | 0.445 | +        | Turn left onto Monroe St                             |
| 4  | 0.455 | 7        | Slight right                                         |
| 5  | 0.465 | 7        | Head southeast toward Water St                       |
| 6  | 0.472 | 7        | Slight right onto Water St                           |
| 7  | 0.805 |          | Continue onto Canal St                               |
| 8  | 1.231 | 71       | Turn right onto S Washington Ave                     |
| 9  | 1.235 |          | Head north on S Washington Ave toward Monroe St      |
| 10 | 1.381 | <b>→</b> | Turn right onto Church St                            |
| 11 | 1.384 |          | Head east on Church St toward S Dearborn St          |
| 12 | 2.019 | +        | Head west on Church St toward S Royal St             |
| 13 | 2.023 | <b>→</b> | Turn right onto S Royal St                           |
| 14 | 2.314 | +        | Turn right onto St Francis St                        |
| 15 | 2.319 | •        | Head west on St Francis St toward N Royal St         |
| 16 | 2.727 | +        | Head southwest on St Francis St toward N Hamilton St |
| 17 | 2.730 | +        | Turn left onto N Hamilton St                         |
| 18 | 2.803 | +        | Head south on N Hamilton St toward Dauphin St        |
| 19 | 2.806 | +        | Turn left onto Dauphin St                            |