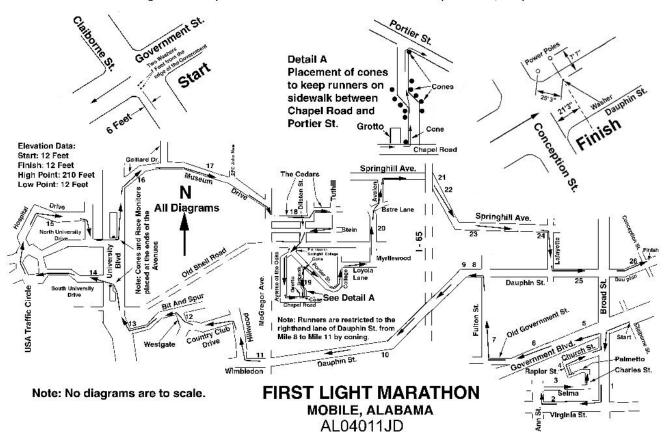

## Version for printing in landscape orientation (requires Adobe Acrobat Reader.)

Starting Line On Government, 6 feet east of SW corner of Government and Claiborne.

- Mile 1 On Broad St., in front of 356 S.Broad and 168' north of Selma Street.
- Mile 2 On Virginia Street, 47 feet east of Owens street.
- Mile 3 On Selma Street, 27 feet west of the 1157 Selma Street driveway, 94 feet east of the corner of Rapier Street.
- Mile 4 203 Rapier Street, 67' south of Church Street.
- Mile 5 1056 Government Street, at east edge of west driveway (Old Abba Temple).
- Mile 6 Across from 1565 Government Street, at east driveway of Weineker's Shopping Center.
- Mile 7 On Fulton Street, 64'6" south of Clearmont St.
- Mile 8 2504 Dauphin Street, 8' west of driveway entrance.
- Mile 9 On Dauphin Street, 70' 2" west of fire hydrant across from Gold's Gym.
- Mile 10 Dauphin Street at Springhill Memorial Hospital, 34' 8" west of traffic light.
- Mile 11 Wimbledon Drive, just west of McGregor Avenue 6' 5" west of "Speed Limit/No Trucks" sign.
- Mile 12 At 10 Westgate Drive, 173' south of Bit & Spur Road.
- Mile 13 On University Boulevard, 81' 3" north of traffic light at Bit & Spur Road.
- Mile 14 On USA South Drive, 54' east of Jaguar Drive.
- Mile 15 On Hospital Drive, 62 feet east of the first light pole that is east of the turnoff to the repelling tower.
- Mile 16 On Gaillard Drive 151 feet east of Nassau Street.
- Mile 17 On Museum Drive, 23 feet west of the western edge of the westernmost entrance to the art museum and 85 feet east of the bridge.
- Mile 18 On the Cedars, 32 feet east of the property line between Residences 4308 and 4306.
- Mile 19 On the sidewalk between the Grotto and Portier Street, 22 feet south of the light post in front of Yancey Hall.
- Mile 20 On Myrtlewood Drive, 72 feet north on the fireplug that is at the southern edge the property at 121 Myrtlewood and at the north end of the drainage grate.
- Mile 21 On Springhill Avenue, in line with the west side of McAleer's Office Furniture.
- Mile 22 On Springhill, at the southwest corner of Springhill and Randolf.
- Mile 23 On Springhill Avenue, 32 feet east of the east edge of De Sales.

Mile 24 On Springhill Avenue, 20 feet east of North Catherine.

Mile 25 On Dauphin Street, 32 feet east of Oakland Street.

Mile 26 On Dauphin Street, 53 feet east of N. Franklin Street.

Finish Line Dauphin Street 21' 3" east of Conception Street.