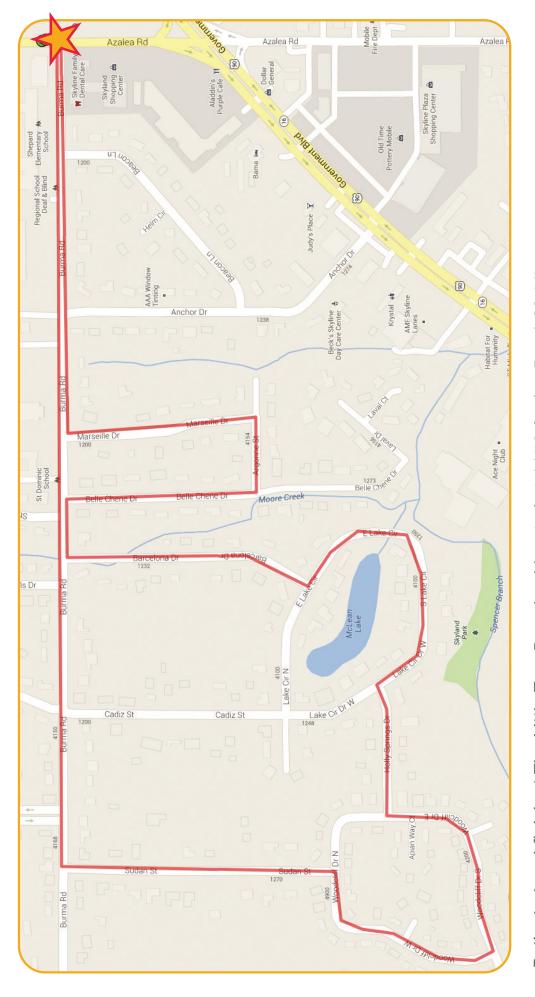

# **MAP ROUTE**

Both start and finish at The Little Tree Preschool located at 1176 Azalea Road, Mobile