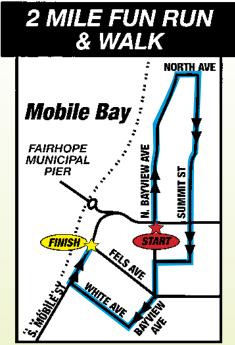

#### 2-mile fun run/walk - 9:30 a.m.

- Course: Certified course (certification # AL12014JD), flat-to-rolling with five water stations along the route and one at the finish. The 10K race course is certified with the U.S.A. Track and Field Association. A clock is located at the 3-mile marker. (See map for course.)
- 10K Finish Only: The finish line clock records unofficial time. For official time, stay in line in the chute after crossing the finish line. Tear the barcode off your race number and hand it to a race official.