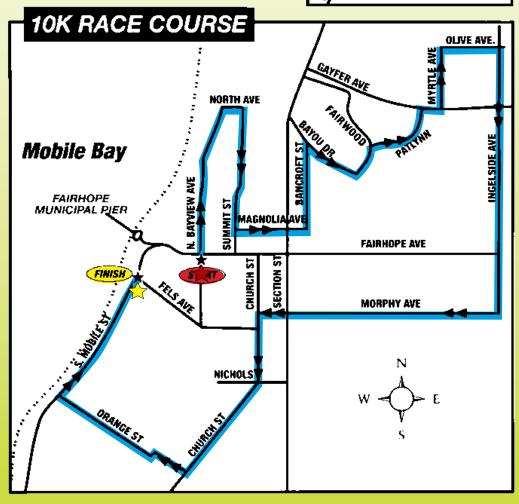

## **LOCATION**

Race begins at the intersection of Fairhope Ave. and Bayview St.

### **RACE COURSE AND FINISH LINE**

Start Times: 10K - 8 a.m.;

#### 2-mile fun run/walk - 9:30 a.m.

- Course: Certified course (certification # AL12014JD), flat-to-rolling with five water stations along the route and one at the finish. The 10K race course is certified with the U.S.A. Track and Field Association. A clock is located at the 3-mile marker. (See map for course.)
- 10K Finish Only: The finish line clock records unofficial time. For official time, stay in line in the chute after crossing the finish line. Tear the barcode off your race number and hand it to a race official.

#### **AWARDS**

The awards ceremony takes place in the park at the corner of South Mobile St. and Fels Ave. (finish line).