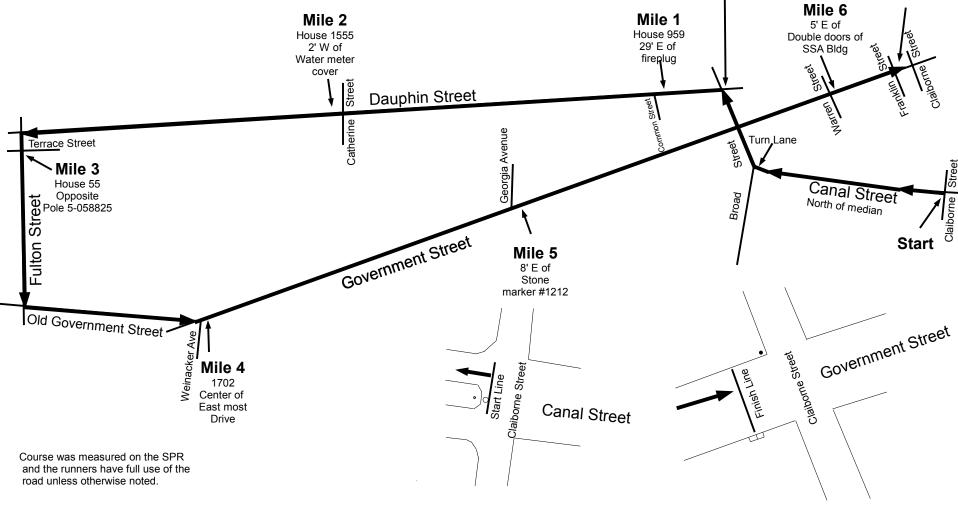

## Azalea Trail Run 10K 2013 Mobile, AL

## No Diagrams to scale Start and Finish marked with paint and washers

Start and Finish marked with paint and washers Splits: Marked with paint and washers. Locations given explicitly On map

**Finish** 

## Restrictions: Runners to stay on

East side of Broad Street From Canal to Dauphin Barricades, cones, and median

To be used.

Measured by Jon Bowie (Daphne, AL 251-209-0887) jnbowie@gmail.com 02 March 2013

Start Detail: 16' East of traffic light post in median Even with East edge of storm drain lid

Finish Detail: Center of double storm drains on S side 33' W of traffic lamp post at NW corner